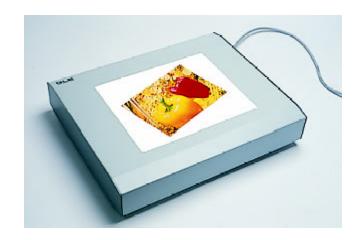

## Economy D5000 Transparency Viewers For Table Top Viewing

GTI is pleased to introduce a new addition to the outstanding  $\operatorname{Graphiclite}_{\scriptscriptstyle{(\! ar{\scriptscriptstyle B} \end{table})}}$  family of D5000 transparency viewers. The GLE series of viewers brings the high quality of Graphiclite products to a new, affordable level.

Graphiclite 100 Color Viewing Lamps, in combination with a spectrally balanced reflector and diffuser, provide the accuracy that Graphiclite is famous for. The low price means that more color professionals can enjoy the benefits that true standard viewing provides.

Three model sizes to choose from...

- **GLE-10** 8" x 10" (20 cm x 25 cm) viewing area
- **GLE-12** 8" x 12" (20 cm x 30 cm) viewing area
- GLE-16 8" x 20" (20 cm x 50 cm) viewing area

For use near a color monitor, the GLE series is available with a full range dimming feature... ideal for soft-proofing and color management!